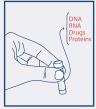

# FLEXIBLE, EFFICIENT AND EASY-TO-USE **TISSUE HOMOGENIZER**

Minilys® is a compact and flexible tissue homogenizer that fulfills sample preparation needs in the laboratory.

The Minilys® offers an optimal mix between efficiency and flexibility. It is especially designed to offer the optimal efficiency of grinding, lysing and homogenization in order to get access to DNA/RNA, proteins and small molecules.