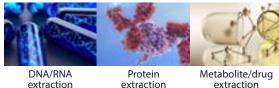

# **Applications**

# FLEXIBLE, EFFICIENT AND EASY-TO-USE **TISSUE HOMOGENIZER**

Minilys® is a compact and flexible tissue homogenizer that fulfills sample preparation needs in the laboratory.

The Minilys® offers an optimal mix between efficiency and flexibility. It is especially designed to offer the optimal efficiency of grinding, lysing and homogenization in order to get access to DNA/RNA, proteins and small molecules.