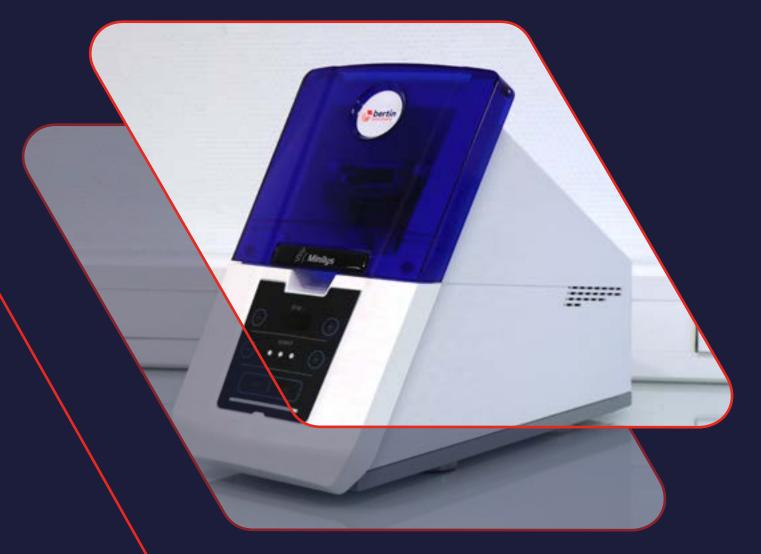

# MINILYS®

# FLEXIBLE, EFFICIENT AND EASY-TO-USE **TISSUE HOMOGENIZER**

Minilys® is a compact and flexible tissue homogenizer that fulfills sample preparation needs in the laboratory.

The Minilys® offers an optimal mix between efficiency and flexibility. It is especially designed to offer the optimal efficiency of grinding, lysing and homogenization in order to get access to DNA/RNA, proteins and small molecules.

Minilys® is capable of handling 3 tubes of 2mL/0.5mL or 1 tube of 7mL for any type of sample processing.

Its user-friendly locking system makes the Minilys® the best choice for any research laboratory.

### **Technical features**

| Capacity       | from 1 to 3 tubes of 2mL/0.5mL<br>from 1 to 3 microtubes of 1.5mL<br>1 tube of 7ml |
|----------------|------------------------------------------------------------------------------------|
| Speed range    | 3 000, 4 000 or 5 000 rpm                                                          |
| Time of cycle  | Up to 240s                                                                         |
| Size           | L: 180mm, W: 290mm, H: 380mm                                                       |
| Weight         | 7.8 kg                                                                             |
| Norms          | CE, FCC part 15                                                                    |
| Electricity    | 90 - 250VAC / 50-60 Hz<br>power:1 kVA                                              |
| Noise          | < 70dB                                                                             |
| Catalog number | P000673-MLYS0-A                                                                    |