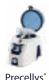

# FLEXIBLE, EFFICIENT AND EASY-TO-USE **TISSUE HOMOGENIZER**

Minilys® is a compact and flexible tissue homogenizer that fulfills sample preparation needs in the laboratory.

The Minilys® offers an optimal mix between efficiency and flexibility. It is especially designed to offer the optimal efficiency of grinding, lysing and homogenization in order to get access to DNA/RNA, proteins and small molecules.

Minilys® is capable of handling 3 tubes of 2mL/0.5mL or 1 tube of 7mL for any type of sample processing.

Its user-friendly locking system makes the Minilys® the best choice for any research laboratory.

#### **EFFICIENT & RAPID**

Minilvs<sup>®</sup> offers the same bead-beating technology and extremely high quality as the Precellys® 24 Touch and the Precellys Evolution. It is the only small homogenizer that disrupts samples using 3D motion.

#### SAFE & EASY-HANDLING

Minilys<sup>®</sup> ensures easy-handling and operations. Its innovative cut-out system automatically stops the operation if the lid is not firmly closed or is opened while running, thus providing additional safety guarantees for users.